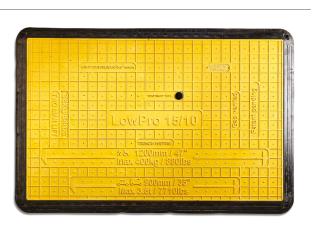

# LOWPRO<sup>®</sup> 15/10 TRENCH COVER

### TRENCH COVER SYSTEM

The LowPro 15/10 Trench Cover uses our patented LowPro Edge technology and is a suitable driveway board for 7,716lb vehicles over a 3ft wide trench.

#### **Usage Benefits**

- Can be easily installed, transported and stored
- Safely cover holes and trenches up to 3ft wide
- Patented LowPro Edges are molded around the whole board, creating a durable protective barrier for the trench cover
- Prevent drifting and eliminate the need for cold patch using our patented LowPro Edge technology and Infill connectors strips
- ▶ To support vehicles up to 7716lb
- Hi-vis and anti-trip trench covers create a safe passageway for pedestrians, wheelchairs and vehicles